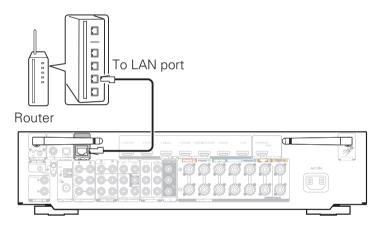

### 2) Connect the receiver to your home network

#### Wired LAN

Connect an Ethernet cable (not included) between your receiver and your network router.