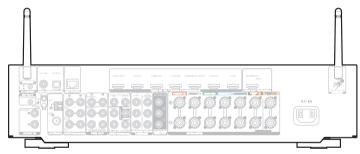

## **Important: External Antennas**

The removable external antennas are required for both Bluetooth and Wireless network connectivity. Please make sure to connect the antennas before attempting to use the Bluetooth or Wi-Fi features of the NR1609.

### □ Connecting the external antennas for Bluetooth / Wireless connectivity

For each of the two antennas:

- ① Place the antenna evenly over the antenna terminal located at the upper left or right corner of the rear panel.
- ② Turn the antenna clockwise until it is fully connected. Do not over tighten.
- 3 Rotate the antenna upwards for the best possible reception.