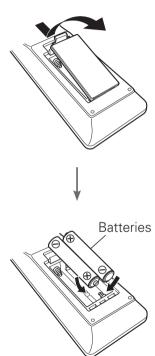

# 2 Connecting the receiver

1) Place the receiver near your TV and connect the power cord