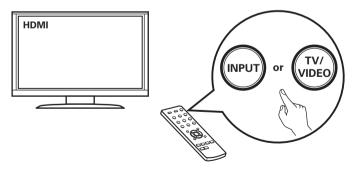

r receiver and your network router.



#### Wireless LAN

When connecting to wireless LAN (Wi-Fi), follow the instructions in "Connecting the external antennas for Bluetooth / Wireless connectivity" and connect the antennas.



# 3) Connect the receiver to your TV with an HDMI cable



ARC (Audio Return Channel) :

If your TV supports ARC, your TV can send audio back to the AV receiver when you are using your TV's built-in video sources (TV tuner, Smart TV streaming services, etc...) ARC requires that you enable HDMI CEC on your TV. Please refer to your TV's Owner's Manual for instructions on how to setup HDMI CEC. Note that some TV manufacturers use other names for the HDMI CEC function.

#### 4) Turn on the TV



TV remote control unit

# 5) Select the appropriate HDMI input on your TV



TV remote control unit

#### 6) Turn on the receiver

• Press **t** to turn on the receiver.



#### 7) Verify the connection

• Verify that you can see this screen on your TV.



If this screen is not displayed, please go back and retry the steps again in the recommended sequence.



## Following the On-Screen Setup Assistant

The Setup Assistant will walk you through connecting and configuring your speakers and components to your Marantz receiver. Please use the remote control and follow the on-screen instructions.







## **Downloading the Mobile Apps**

Download both the "HEOS" App and the "Marantz 2016 AVR Remote" App for the full home entertainment experience. The HEOS App is required to access online music through your AVR.

#### **HEOS**



The HEOS App allows you to explore, b