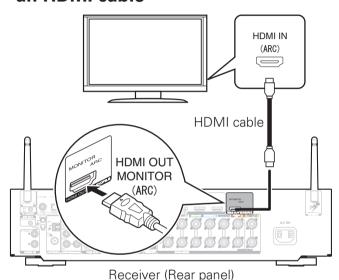

# 3) Connect the receiver to your TV with an HDMI cable

ARC (Audio Return Channel) :

If your TV supports ARC, your TV can send audio back to the AV receiver when you are using your TV's built-in video sources (TV tuner, Smart TV streaming services, etc...) ARC requires that you enable HDMI CEC on your TV. Please refer to your TV's Owner's Manual for instructions on how to setup HDMI CEC. Note that some TV manufacturers use other names for the HDMI CEC function.