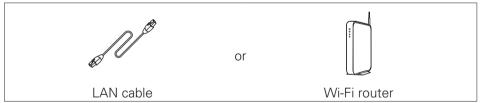

### 2) Connect the receiver to your home network

#### Wired LAN

Connect an Ethernet cable (not included) between your receiver and your network router.

#### Wireless LAN

When connecting to wireless LAN (Wi-Fi), follow the instructions in "Connecting the external antennas for Bluetooth / Wireless connectivity" and connect the antennas.