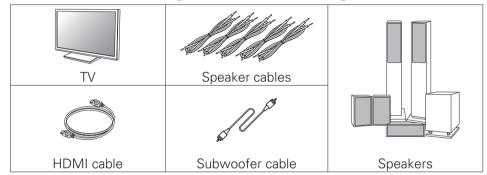

## **Required for Setup**

## **Optional**

- When connecting this unit to a device that is compatible with the Deep Color, 4K and ARC functions, use a "High Speed HDMI cable with Ethernet" that displays the HDMI logo.
- These drawings are for illustrative purposes only and may not represent the actual product(s).