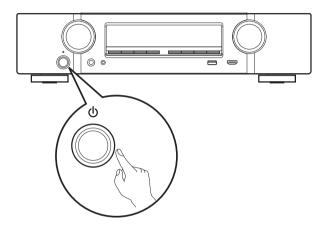

), follow the instructions in "Connecting the external antennas for Bluetooth / Wireless connectivity" and connect the antennas.



# 3) Connect the receiver to your TV with an HDMI cable



ARC (Audio Return Channel) :

If your TV supports ARC, your TV can send audio back to the AV receiver when you are using your TV's built-in video sources (TV tuner, Smart TV streaming services, etc...) ARC requires that you enable HDMI CEC on your TV. Please refer to your TV's Owner's Manual for instructions on how to setup HDMI CEC. Note that some TV manufacturers use other names for the HDMI CEC function.

#### 4) Turn on the TV



TV remote control unit

# 5) Select the appropriate HDMI input on your TV



TV remote control unit

#### 6) Turn on the receiver

• Press **t** to turn on the receiver.



#### 7) Verify the connection

• Verify that you can see this screen on your TV.



If this screen is not displayed, please go back and retry the steps again in the recommended sequence.



## Following the On-Screen Setup Assistant

The Setup Assistant will walk you through connecting and configuring your speakers and components to your Marantz receiver. Please use the remote control and follow the on-screen instructions.







## **Downloading the Mobile Apps**

Download both the "HEOS" App and the "Marantz 2016 AVR Remote" App for the full home entertainment experience. The HEOS App is required to access online music through your AVR.

#### **HEOS**



The HEOS App allows you to explore, browse, and play music from many online streaming services or from your own music library.

####