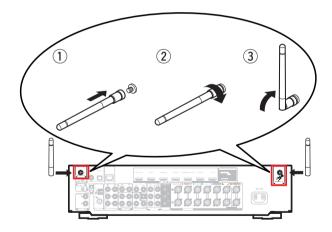

r the supplied Sound calibration microphone stand enables settings to be automatically configured to the optimum listening environment, providing exceptionally high performance.

## **Important: External Antennas**

The removable external antennas are required for both Bluetooth and Wireless network connectivity. Please make sure to connect the antennas before attempting to use the Bluetooth or Wi-Fi features of the NR1609.

### □ Connecting the external antennas for Bluetooth / Wireless connectivity

For each of the two antennas:

- ① Place the antenna evenly over the antenna terminal located at the upper left or right corner of the rear panel.
- ② Turn the antenna clockwise until it is fully connected. Do not over tighten.
- 3 Rotate the antenna upwards for the best possible reception.



# Setup

There are four steps to the setup process.

- 1 Installing batteries in the remote control unit
- 2 Connecting the receiver
- 3 Following the On-Screen Setup Assistant
- 4 Downloading the Mobile Apps

Installing batteries in the remote control unit



# 2 Connecting the receiver

1) Place the receiver near your TV and connect the power cord



### 2) Connect the receiver to your home network

#### Wired LAN

Connect an Ethernet cable (not included) between your receiver and your network router.



#### Wireless LAN

When connecting to wireless LAN (Wi-Fi), follow the instructions in "Connecting the external antennas for Bluetooth / Wireless connectivity" and connect the antennas.



# 3) Connect the receiver to your TV with an HDMI cable



ARC (Audio Return Channel) :

If your