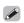

## **Important: External Antennas**

The removable external antennas are required for both Bluetooth and Wireless network connectivity. Please make sure to connect the antennas before attempting to use the Bluetooth or Wi-Fi features of the NR1609.

### □ Connecting the external antennas for Bluetooth / Wireless connectivity

For each of the two antennas:

- ① Place the antenna evenly over the antenna terminal located at the upper left or right corner of the rear panel.
- ② Turn the antenna clockwise until it is fully connected. Do not over tighten.
- 3 Rotate the antenna upwards for the best possible reception.