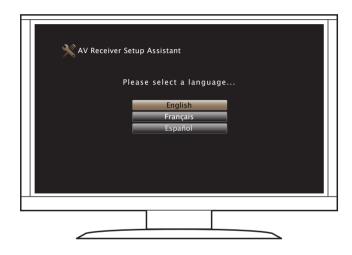

#### 7) Verify the connection

• Verify that you can see this screen on your TV.

If this screen is not displayed, please go back and retry the steps again in the recommended sequence.

## Following the On-Screen Setup Assistant

The Setup Assistant will walk you through connecting and configuring your speakers and components to your Marantz receiver. Please use the remote control and follow the on-screen instructions.